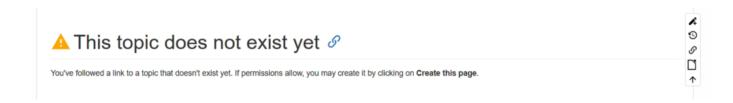

#### Create a new page

New pages are created specifying the new URI of the resource -e.g.

https://wiki.odins.es/public/development/new\_page. Once we enter the URI on our browser we are prompted with the following message:

We click on the **pencil symbol** on the right hand side menu to start editing the page and write whatever we want. The page will be created after saving.