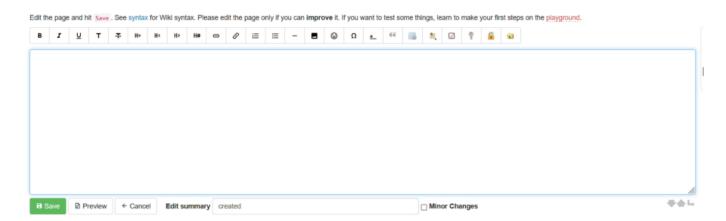

#### **Edit the page**

Do not worry about using Markdown. The page editor has a toolbar just like MS Word to edit the text, create tables, bullet lists, etc.