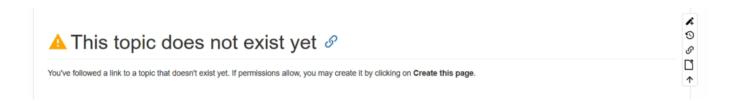

#### Create a new page

New pages are created specifying the new URI of the resource -e.g.

https://wiki.odins.es/public/development/new\_page. Once we enter the URI on our browser we are prompted with the following message:

We click on the **pencil symbol** on the right hand side menu to start editing the page and write whatever we want. The page will be created after saving.