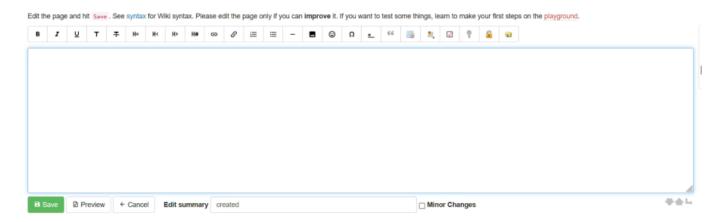

We click on the **pencil symbol** on the right hand side menu to start editing the page and write whatever we want. The page will be created after saving.

## **Edit the page**

Do not worry about using Markdown. The page editor has a toolbar just like MS Word to edit the text, create tables, bullet lists, etc.