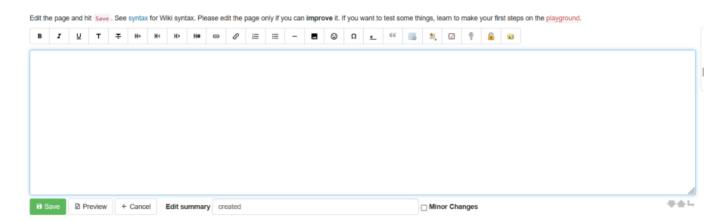

We click on the **pencil symbol** on the right hand side menu to start editing the page and write whatever we want. The page will be created after saving.

# **Edit the page**

Do not worry about using Markdown. The page editor has a toolbar just like MS Word to edit the text, create tables, bullet lists, etc.