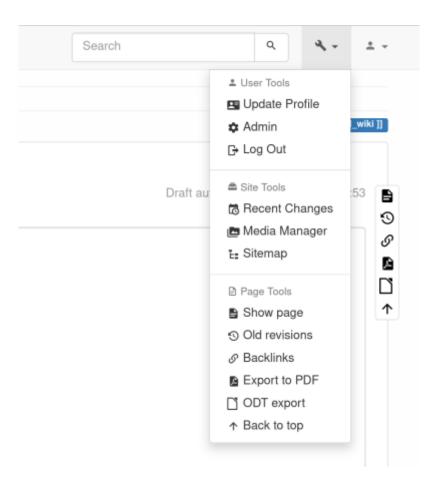

# **Navigate**

On the left hand side of the Wiki you have the sidebar, showing the site-tree with all the folders and pages you have access to. You can also use Sitemapon the top-right hand drop-down menu to get a bigger version on the tree.