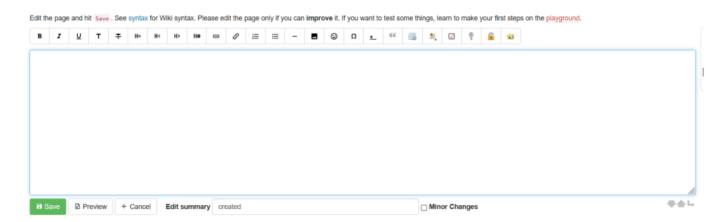

We click on the **pencil symbol** on the right hand side menu to start editing the page and write whatever we want. The page will be created after saving.

## **Edit the page**

Do not worry about using Markdown. The page editor has a toolbar just like MS Word to edit the text, create tables, bullet lists, etc.