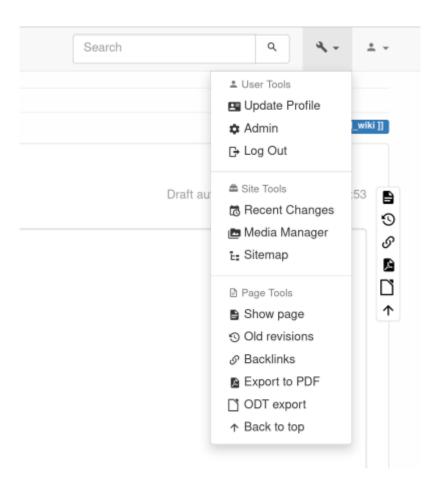

## **Navigate**

On the left hand side of the Wiki you have the sidebar, showing the site-tree with all the folders and pages you have access to. You can also use Sitemapon the top-right hand drop-down menu to get a bigger version on the tree.