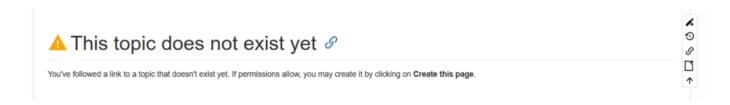

#### Create a new page

New pages are created specifying the new URI of the resource -e.g.

https://wiki.odins.es/public/development/new\_page. Once we enter the URI on our browser we are prompted with the following message: