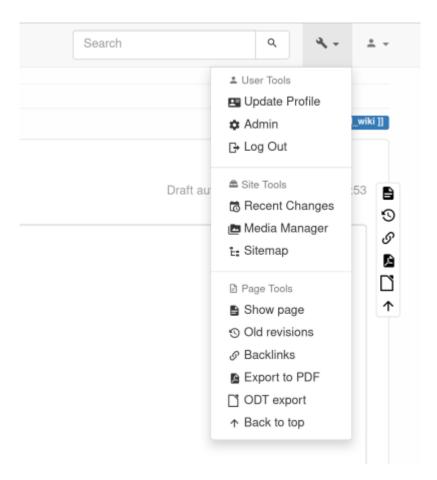

### **Navigate**

On the left hand side of the Wiki you have the sidebar, showing the site-tree with all the folders and pages you have access to. You can also use Sitemapon the top-right hand drop-down menu to get a bigger version on the tree.