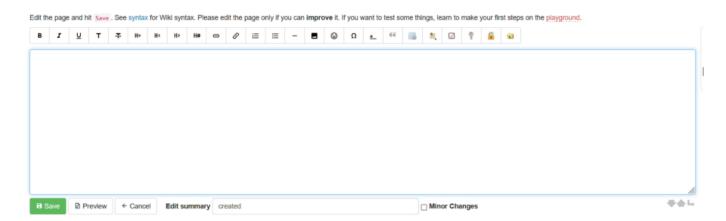

We click on the **pencil symbol** on the right hand side menu to start editing the page and write whatever we want. The page will be created after saving.

#### **Edit the page**

Do not worry about using Markdown. The page editor has a toolbar just like MS Word to edit the text, create tables, bullet lists, etc.