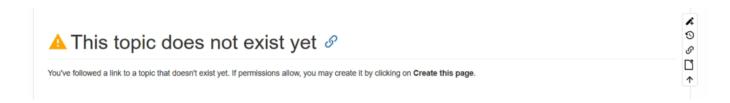

#### Create a new page

New pages are created specifying the new URI of the resource -e.g.

https://wiki.odins.es/public/development/new\_page. Once we enter the URI on our browser we are prompted with the following message: