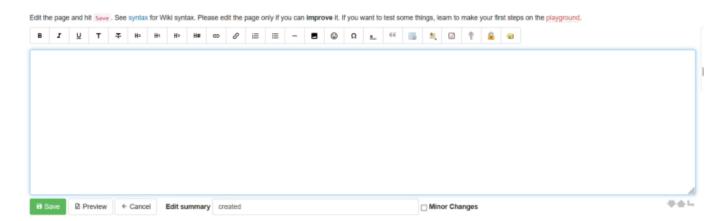

We click on the **pencil symbol** on the right hand side menu to start editing the page and write whatever we want. The page will be created after saving.

#### **Edit the page**

Do not worry about using Markdown. The page editor has a toolbar just like MS Word to edit the text, create tables, bullet lists, etc.