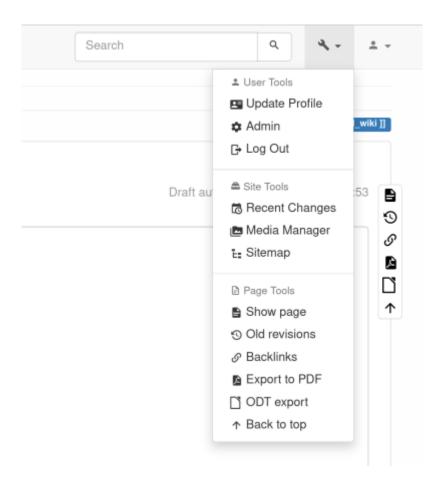

#### **Navigate**

On the left hand side of the Wiki you have the sidebar, showing the site-tree with all the folders and pages you have access to. You can also use Sitemapon the top-right hand drop-down menu to get a bigger version on the tree.