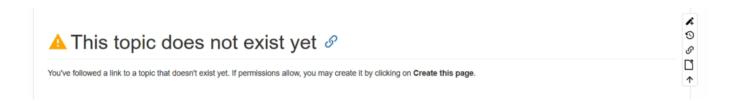

#### Create a new page

New pages are created specifying the new URI of the resource -e.g.

https://wiki.odins.es/public/development/new\_page. Once we enter the URI on our browser we are prompted with the following message:

Last update: 2024/10/09 08:35

We click on the **pencil symbol** on the right hand side menu to start editing the page and write whatever we want. The page will be created after saving.