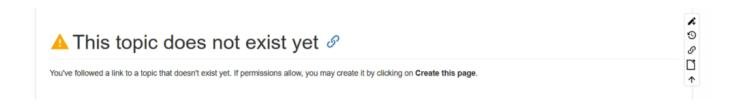

#### Create a new page

New pages are created specifying the new URI of the resource -e.g.

https://wiki.odins.es/public/development/new\_page. Once we enter the URI on our browser we are prompted with the following message: