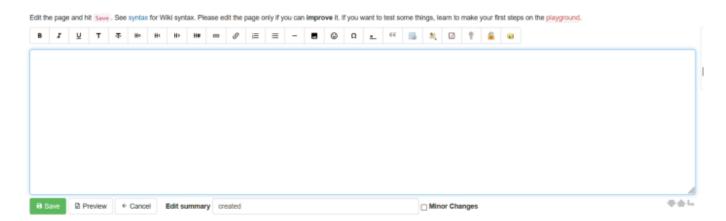

Last update: 2024/10/09 08:35

We click on the **pencil symbol** on the right hand side menu to start editing the page and write whatever we want. The page will be created after saving.

#### **Edit the page**

Do not worry about using Markdown. The page editor has a toolbar just like MS Word to edit the text, create tables, bullet lists, etc.