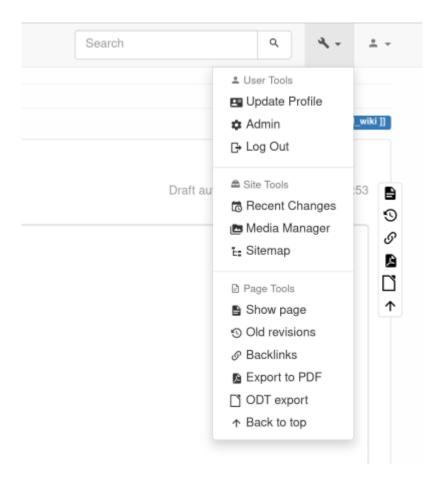

#### **Navigate**

On the left hand side of the Wiki you have the sidebar, showing the site-tree with all the folders and pages you have access to. You can also use Sitemapon the top-right hand drop-down menu to get a bigger version on the tree.