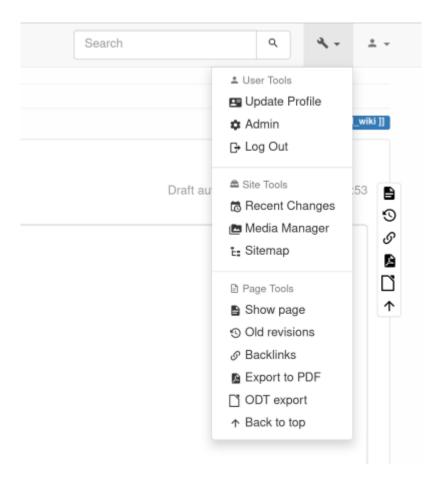

#### **Navigate**

On the left hand side of the Wiki you have the sidebar, showing the site-tree with all the folders and pages you have access to. You can also use Sitemapon the top-right hand drop-down menu to get a bigger version on the tree.