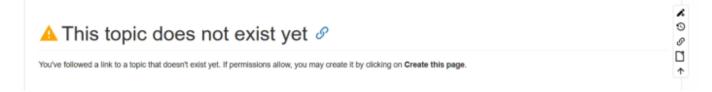

#### Create a new page

New pages are created specifying the new URI of the resource -e.g.

https://wiki.odins.es/public/development/new\_page. Once we enter the URI on our browser we are prompted with the following message: