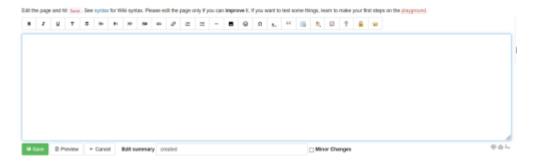

We click on the **pencil symbol** on the right hand side menu to start editing the page and write

Last update: 2024/10/09 08:35

whatever we want. The page will be created after saving.

#### **Edit the page**

Do not worry about using Markdown. The page editor has a toolbar just like MS Word to edit the text, create tables, bullet lists, etc.