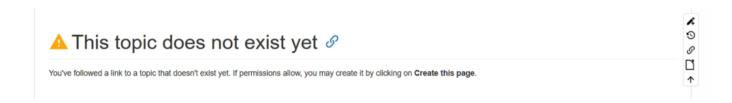

#### Create a new page

New pages are created specifying the new URI of the resource -e.g.

https://wiki.odins.es/public/development/new\_page. Once we enter the URI on our browser we are prompted with the following message:

We click on the **pencil symbol** on the right hand side menu to start editing the page and write whatever we want. The page will be created after saving.