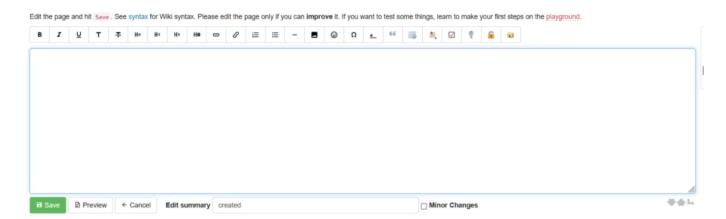

We click on the **pencil symbol** on the right hand side menu to start editing the page and write whatever we want. The page will be created after saving.

#### **Edit the page**

Do not worry about using Markdown. The page editor has a toolbar just like MS Word to edit the text, create tables, bullet lists, etc.