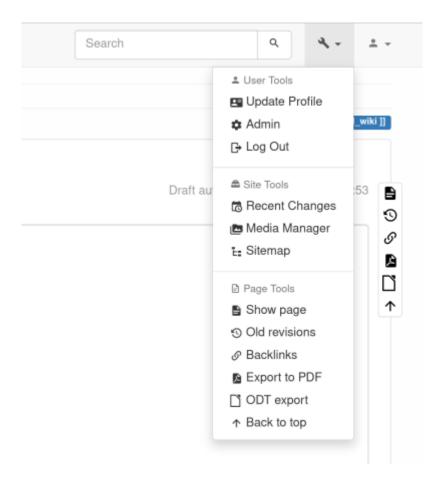

#### **Navigate**

On the left hand side of the Wiki you have the sidebar, showing the site-tree with all the folders and pages you have access to. You can also use Sitemapon the top-right hand drop-down menu to get a bigger version on the tree.

### **Use the Search Bar!**

The search bar at the top of this page is quite powerful. We encourage you to use it instead of wasting time browsing the site tree.

https://wiki.odins.es/ - OdinS Wiki

Permanent link: